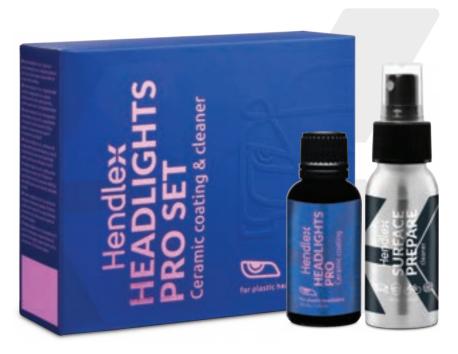

# **PLASTIC**NANO COATING

A hydrophobic long lasting nano coating for plastic interior details of the car. The coating forms a thin protective not slippery layer that repels both water and grease, ensuring the surface is easy to maintain and clean. Refreshes coated plastic, does not change surface color or appearance.