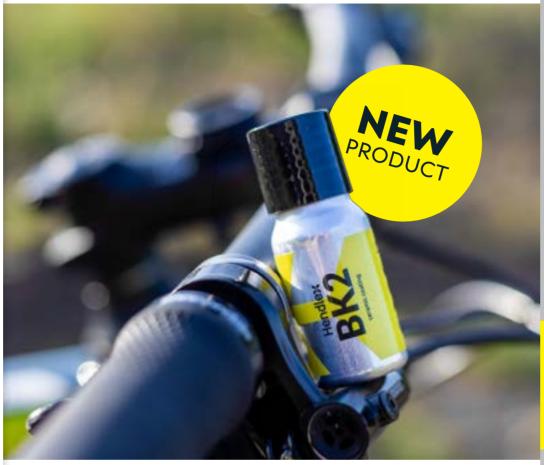

#### M3X NANO CERAMIC

HENDLEX M3X ceramic coating is our most recent formula of nano ceramic with enhanced properties and with environmentally safe solvent. This is the most versatile solution for professional detailers. Full effects of nano coating are achieved even when using it as a single layer protective solution.

**PURPOSE:** USED AS A SINGLE LAYER OR TOP LAYER NANO COATING FOR PAINTED AND VARNISHED SURFACES, PLASTICS AND METALS. FOR ALL CLIMATE ZONES.

#### **EXCELS AT:**

Environmentally friendly solvent

Easiness of application

Durability

Glossiness

Hydrophobicity

Highest slip effect, does not attract dust

Higher water contact angle

Chemical resistance

- 3 minutes application time;
- ▶ 9H hardness;
- ➤ Smoothens minor scratches and removes the holograms;
- ➤ Strong hydrophobic properties, "easy to clean" effect;
- ➤ Highlights the finish of the surface, bringing out a greater shine;
- > Provides exceptional slip effect, does not attract dust;
- ➤ Protects from acids, alkalis (resistant to pH 2-13), road salts, UV rays.