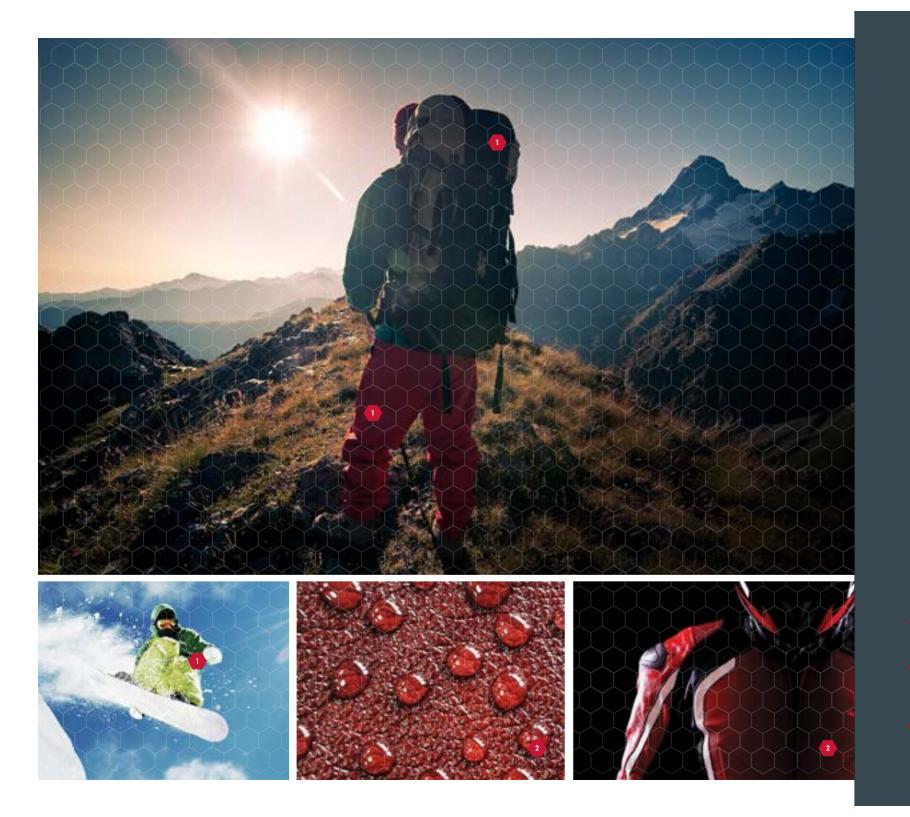

# **TEXTILE PRO**NANO COATING

Nanotechnology solution for textile that makes fabrics resistant to water and oil based liquids. This product is suitable to be used on the fabrics materials of a vehicle, including but not limited to the seating, child seats, mats, and carpeting. Product creates an invisible layer that protects the surface from water and dirt while keeping it breathable.

- Protects surface from fluid and oil penetration;
- > Surface remains breathable;
- > Does not change the color of the surface;
- ➤ Does not contain silicone, coated surface does not look wet or shiny;
- > Water based and odorless.