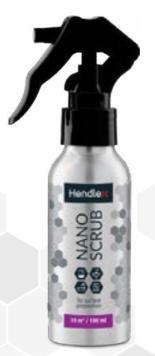

#### **NANO SCRUB**

cleaner and/or nano coatings remover

Highly effective nano cleaner for glass, plastic, painted, varnished surfaces and car body preparation before applying nano coatings. Removes grease marks, hard water stains, and other minor contaminants. Usage of this product ensures perfect preparation of the surface and excellent bonding with nano coatings.

- > Effectively cleans the surface;
- > Removes nano coatings.