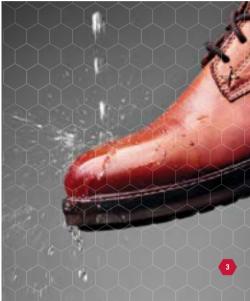

- Without added odors, dyes and preservatives
- Cleans effectively and quickly
- Strong foaming

# **USAGE OF PRODUCT**



Spread cleaner on the surface with sponge or cloth and rub it.



minutes.



Rinse with water.

| APPLICATION SURFACES    | Glass, ceramic, plastic, metal,<br>painted and varnished surface |
|-------------------------|------------------------------------------------------------------|
| CLEANING<br>TEMPERATURE | + 1°C to + 30°C                                                  |
| STORAGE CONDITIONS      | + 1°C to + 30°C                                                  |
| SHELF LIFE              | 2 years                                                          |
| PACKAGING               | 250 ml, 500 ml, 2 l, 5 l, 25 l plastic<br>tanks                  |























# nano

# KOIE coating

# **PROTECTION FROM WATER AND DIRT**

Nano impregnator for textile shoes makes surface water and fat repellent. Coating very well suits for impregnating textile footwear and protecting it from any dirt. Impregnated surface remains air breathable. Coating does not change color of surface.

# **PROPERTIES:**

- Protects the surface from fluid and oil penetration
- The surface remains breathable
- It does not change the color of surface
- It does not contain silicone, so the coated surface appears dull and does not have a wet surface effect
- It is completely odorless

# **USAGE OF PRODUCT**



Surface has to be clean, dry and grease free.



Spray evenly



surface gets dry or at least 4 hours.

| APPLICATION SURFACES       | Textile