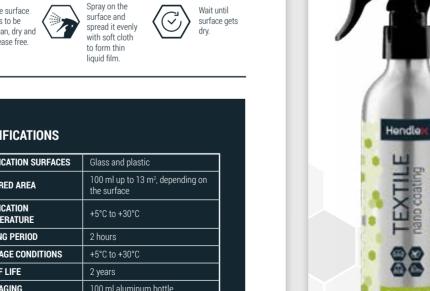

# **TEXTILE PRO**NANO COATING

Nanotechnology solution for textile that makes fabrics resistant to water and oil based liquids. This product is suitable to be used on the fabrics materials of a vehicle, including but not limited to the seating, child seats, mats, and carpeting. Product creates an invisible layer that protects the surface from water and dirt while keeping it breathable.

- Protects surface from fluid and oil penetration;
- > Surface remains breathable;
- > Does not change the color of the surface;
- ➤ Does not contain silicone, coated surface does not look wet or shiny;
- > Water based and odorless.