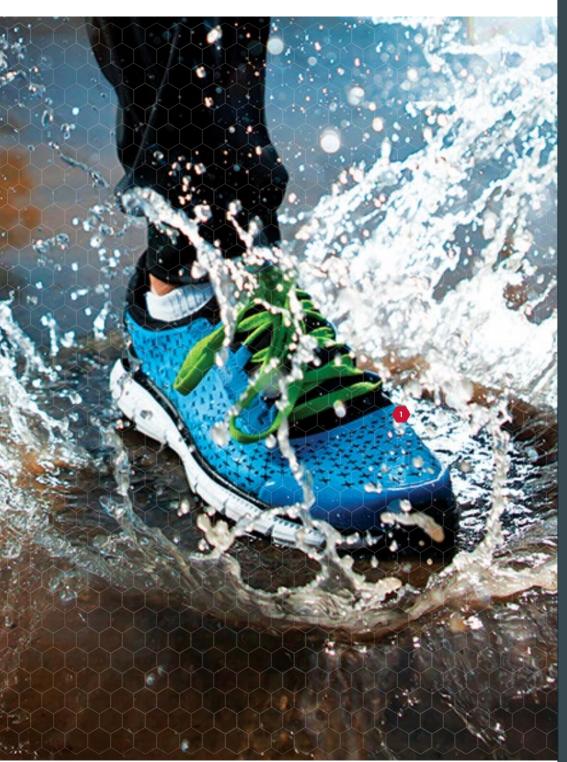

ithout added odors, dyes and preservatives
- Cleans effectively and quickly
- Strong foaming

# **USAGE OF PRODUCT**



Spread cleaner on the surface with sponge or cloth and rub it.



minutes.



Rinse with water.

| APPLICATION SURFACES    | Glass, ceramic, plastic, metal,<br>painted and varnished surface |
|-------------------------|------------------------------------------------------------------|
| CLEANING<br>TEMPERATURE | + 1°C to + 30°C                                                  |
| STORAGE CONDITIONS      | + 1°C to + 30°C                                                  |
| SHELF LIFE              | 2 years                                                          |
| PACKAGING               | 250 ml, 500 ml, 2 l, 5 l, 25 l plastic<br>tanks                  |























# nano

# KOIE coating

# **PROTECTION FROM WATER AND DIRT**

Nano impregnator for textile shoes makes surface water and fat repellent. Coating very well suits for impregnating textile footwear and protecting it from any dirt. Impregnated surface remains air breathable. Coating does not change color of surface.

# **PROPERTIES:**

- Protects the surface from fluid and oil penetration
- The surface remains breathable
- It does not change the color of surface
- It does not contain silicone, so the coated surface appears dull and does not have a wet surface effect
- It is completely odorless

# **USAGE OF PRODUCT**



Surface has to be clean, dry and grease free.



Spray evenly



surface gets dry or at least 4 hours.

| APPLICATION SURFACES       | Textile