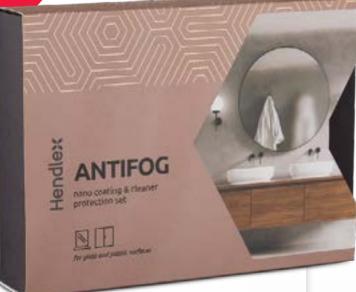

# **ANTIFOG**NANO COATING

for glass and plastic surfaces

Nano coating for glass and plastic prevents fogging. It is designed for interior vehicle windows, mirrors, ski goggles, helmet visors. The coating is completely transparent and invisible, resistant to temperature changes, and environmentally friendly.

- Prevents fogging of glass and plastic surfaces;
- > Completely transparent and invisible;
- Resistant to temperature changes;
- > Environmentally friendly;
- > Water based and odorless.