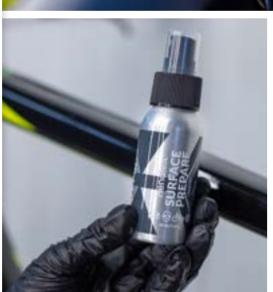

#### **PAINT PREPARE**

cleaner for surface preparation

Hendlex Paint Prepare is strong cleaner, used to prepare the surface before using nano coatings. Cleaner removes oil and cleans the surface. It is suitable for all not wetting surfaces (e.g. glass, plastic, car body, etc.).

- Strong cleaner;
- > Removes oil and cleans the surface.