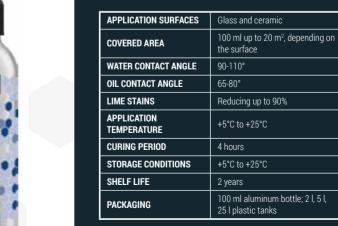

#### NANO COATING

A highly effective automotive glass coating developed to withstand the test of time and adverse environmental conditions. It forms an extremely durable and resistant hydrophobic layer. Treated windows repel water, providing heightened visibility while driving in inclement weather. During rain, at speeds above 50 km/h windshield wipers are not needed – raindrops simply roll off. The coating prevents dust, dirt, bugs, and other contaminants from sticking to the glass, ensuring effortless maintenance of vehicle's windows. During winter, the coating repels ice and snow, making ice removal quick and easy.

#### **PROPERTIES**

Long lasting

"Easy to clean" effect

Easier bugs, dirt, ice removal

Extremely hydrophobic

Transparent and invisible