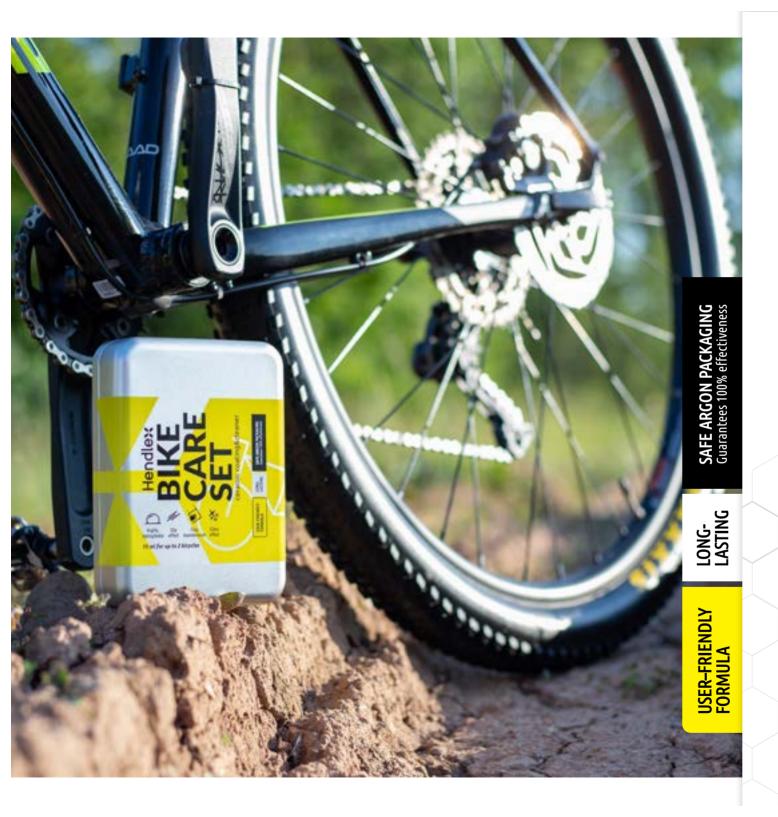

tal factors, enhances the color of the rims and gives them a glossy shine. It also prevents dirt, brake dust from contaminating the rims.
- ➤ Hendlex Surface Prepare cleaner strong cleaner, used to prepare the headlights before using nano ceramic coating. Cleaner removes oil and cleans the surface.

#### **PROPERTIES**

- > Up to 90 seconds application time;
- > 8H hardness, protects from small scratches;
- > Strong hydrophobic properties, "easy to clean" effect,
- ➤ Highlights the color of the rims, bringing out a greater shine;
- > Provides slip effect, does not attract dust;
- ➤ Protects from acids, alkalis (resistant to pH 2 -13), road salts, UV rays;
- > High temperature resistance.

**PURPOSE:** USED AS A SINGLE LAYER NANO COATING FOR METAL RIMS PROTECTION. FOR ALL CLIMATE ZONES.





# **BIKE CARE SET**

2 in 1 nano ceramic coating & cleaner

FOR UP TO 2 BICYCLES









Highly Slip Easy Gloss hydrophobic effect maintenance effect





Premium easy-touse nano ceramic protective coating set designed specifically for bicycle frames and rims. Coating forms a thin protective layer on the surface, providing hydrophobic and minor scratchresistant properties as well as stunning glossy look and extremely easy cleaning.

**Exceptional** bicycle frame



The surface has to be clean, dry and grease or wax free. Clean the surface with Hendlex Surface Prepare cleaner.



Apply the coating with applicator on the surface and polish within 3 minutes.



for at least 24 hours.



Do not wash the bicycle for at least 7 days.



#### **USAGE OF PRODUCT**



Keep the surface in higher